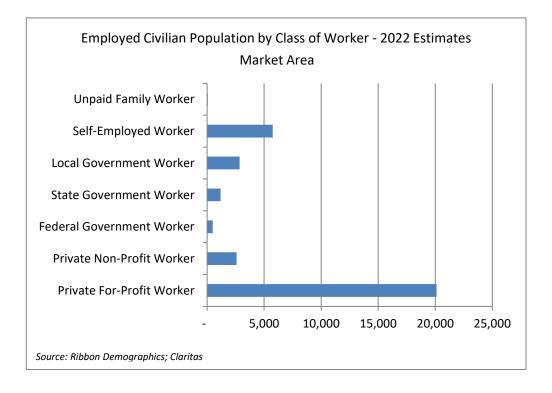

| © 2022 All rights reserved                      |          | Claritas     |  |
|-------------------------------------------------|----------|--------------|--|
| Employed Civilian Population by Class of Worker |          |              |  |
| Current Year Estimates - 2022                   |          |              |  |
| Market Area                                     |          |              |  |
|                                                 | Number   | Percent      |  |
| Industry                                        | Employed | Employed     |  |
| Private For-Profit Worker                       | 20,120   | 60.9%        |  |
| Private Non-Profit Worker                       | 2,587    | 7.8%         |  |
| Federal Government Worker                       | 492      | 1.5%         |  |
| State Government Worker                         | 1,180    | 3.6%         |  |
| Local Government Worker                         | 2,849    | 8.6%         |  |
| Self-Employed Worker                            | 5,745    | 17.4%        |  |
| Unpaid Family Worker                            | 56       | <u>0.2</u> % |  |
| Total:                                          | 33,029   | 100.0%       |  |
| Source: Ribbon Demographics; Claritas           |          |              |  |