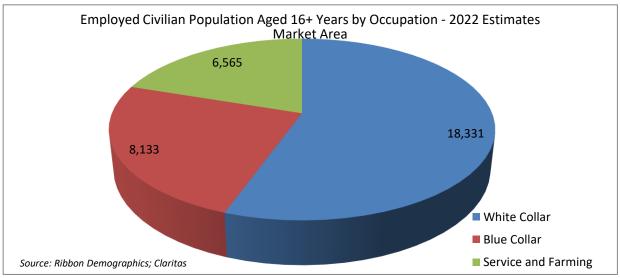

| Employed Civilian Population Aged 16+ Years by Occupation<br>Current Year Estimates - 2022 |          |              |  |
|--------------------------------------------------------------------------------------------|----------|--------------|--|
| Market Area                                                                                |          |              |  |
|                                                                                            | Number   | Percent      |  |
| Occupation                                                                                 | Employed | Employed     |  |
| Architecture/Engineering                                                                   | 685      | 2.1%         |  |
| Arts/Design/Entertainment/Sports/Media                                                     | 759      | 2.3%         |  |
| Building/Grounds Cleaning/Maintenance                                                      | 2,282    | 6.9%         |  |
| Business/Financial Operations                                                              | 1,342    | 4.1%         |  |
| Community/Social Services                                                                  | 536      | 1.6%         |  |
| Computer/Mathematical                                                                      | 342      | 1.0%         |  |
| Construction/Extraction                                                                    | 3,955    | 12.0%        |  |
| Education/Training/Library                                                                 | 1,995    | 6.0%         |  |
| Farming/Fishing/Forestry                                                                   | 272      | 0.8%         |  |
| Food Preparation/Serving Related                                                           | 1,396    | 4.2%         |  |
| Healthcare Practitioner/Technician                                                         | 1,094    | 3.3%         |  |
| Healthcare Support                                                                         | 997      | 3.0%         |  |
| Installation/Maintenance/Repair                                                            | 1,057    | 3.2%         |  |
| Legal                                                                                      | 293      | 0.9%         |  |
| Life/Physical/Social Science                                                               | 214      | 0.6%         |  |
| Management                                                                                 | 4,341    | 13.1%        |  |
| Office/Administrative Support                                                              | 3,410    | 10.3%        |  |
| Production                                                                                 | 1,046    | 3.2%         |  |
| Protective Services                                                                        | 551      | 1.7%         |  |
| Sales/Related                                                                              | 3,320    | 10.1%        |  |
| Personal Care/Service                                                                      | 1,067    | 3.2%         |  |
| Transportation/Material Moving                                                             | 2,075    | <u>6.3</u> % |  |
| Total:                                                                                     | 33,029   | 100.0%       |  |
| White Collar                                                                               | 18,331   | 55.5%        |  |
| Blue Collar                                                                                | 8,133    | 24.6%        |  |
| Service and Farming                                                                        | 6,565    | 19.9%        |  |
| Total:                                                                                     | 33,029   | 100.0%       |  |
| Source: Ribbon Demographics; Claritas                                                      | -        |              |  |