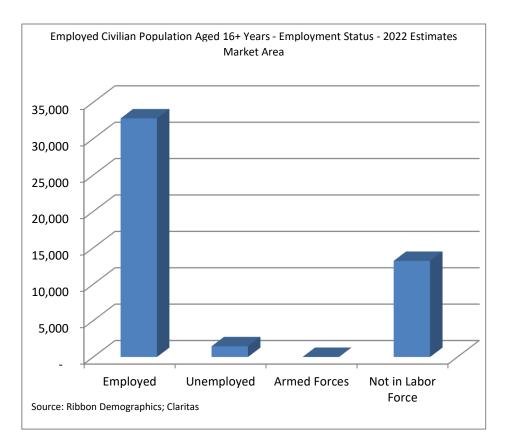

| © 2022 All rights reserved                  | Claritas |  |
|---------------------------------------------|----------|--|
| Employed Civilian Population Aged 16+ Years |          |  |
| Employment Status                           |          |  |
| Current Year Estimates - 2022               |          |  |
| Market Area                                 |          |  |
| Status                                      | Number   |  |
| Employed                                    | 32,789   |  |
| Unemployed                                  | 1,476    |  |
| Armed Forces                                | 8        |  |
| Not in Labor Force                          | 13,207   |  |
| Unemployed                                  | 4.31%    |  |
| Source: Ribbon Demographics; Claritas       |          |  |