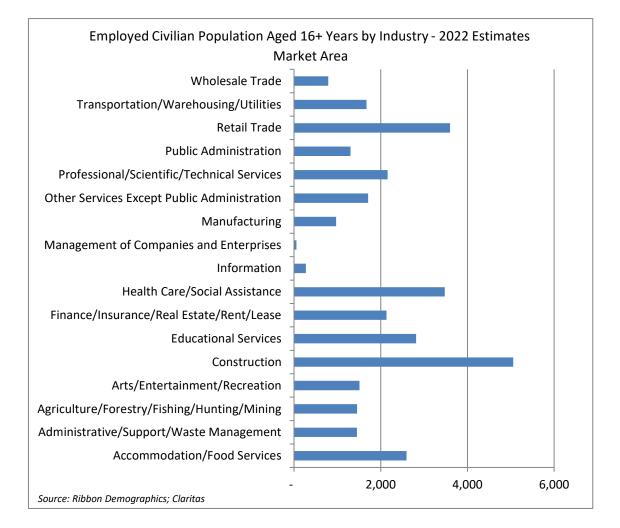

| Employed Civilian Population Aged 16+ Years by Industry<br>Current Year Estimates - 2022 |          |                       |  |
|------------------------------------------------------------------------------------------|----------|-----------------------|--|
| Market Area                                                                              |          |                       |  |
|                                                                                          | Number   | Percent               |  |
| Industry                                                                                 | Employed | Employed              |  |
| Accommodation/Food Services                                                              | 2,597    | 7.9%                  |  |
| Administrative/Support/Waste Management                                                  | 1,450    | 4.4%                  |  |
| Agriculture/Forestry/Fishing/Hunting/Mining                                              | 1,455    | 4.4%                  |  |
| Arts/Entertainment/Recreation                                                            | 1,511    | 4.6%                  |  |
| Construction                                                                             | 5,056    | 15.3%                 |  |
| Educational Services                                                                     | 2,815    | 8.5%                  |  |
| Finance/Insurance/Real Estate/Rent/Lease                                                 | 2,135    | 6.5%                  |  |
| Health Care/Social Assistance                                                            | 3,479    | 10.5%                 |  |
| Information                                                                              | 275      | 0.8%                  |  |
| Management of Companies and Enterprises                                                  | 55       | 0.2%                  |  |
| Manufacturing                                                                            | 970      | 2.9%                  |  |
| Other Services Except Public Administration                                              | 1,708    | 5.2%                  |  |
| Professional/Scientific/Technical Services                                               | 2,159    | 6.5%                  |  |
| Public Administration                                                                    | 1,302    | 3.9%                  |  |
| Retail Trade                                                                             | 3,600    | 10.9%                 |  |
| Transportation/Warehousing/Utilities                                                     | 1,673    | 5.1%                  |  |
| Wholesale Trade                                                                          | 789      | 2.4%                  |  |
| Total:                                                                                   | 33,029   | 10 <mark>0.0</mark> % |  |
| Source: Ribbon Demographics; Claritas                                                    |          |                       |  |