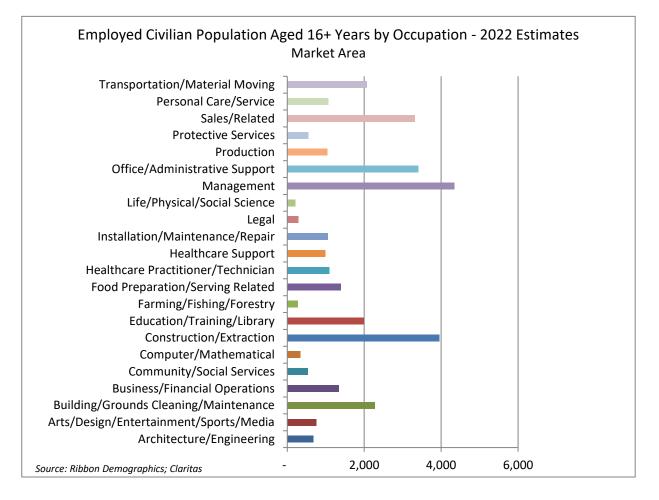

| Employed Civilian Population Aged 16+ Years by Occupation<br>Current Year Estimates - 2022 |          |              |  |
|--------------------------------------------------------------------------------------------|----------|--------------|--|
| Market Area                                                                                |          |              |  |
|                                                                                            | Number   | Percent      |  |
| Occupation                                                                                 | Employed | Employed     |  |
| Architecture/Engineering                                                                   | 685      | 2.1%         |  |
| Arts/Design/Entertainment/Sports/Media                                                     | 759      | 2.3%         |  |
| Building/Grounds Cleaning/Maintenance                                                      | 2,282    | 6.9%         |  |
| Business/Financial Operations                                                              | 1,342    | 4.1%         |  |
| Community/Social Services                                                                  | 536      | 1.6%         |  |
| Computer/Mathematical                                                                      | 342      | 1.0%         |  |
| Construction/Extraction                                                                    | 3,955    | 12.0%        |  |
| Education/Training/Library                                                                 | 1,995    | 6.0%         |  |
| Farming/Fishing/Forestry                                                                   | 272      | 0.8%         |  |
| Food Preparation/Serving Related                                                           | 1,396    | 4.2%         |  |
| Healthcare Practitioner/Technician                                                         | 1,094    | 3.3%         |  |
| Healthcare Support                                                                         | 997      | 3.0%         |  |
| Installation/Maintenance/Repair                                                            | 1,057    | 3.2%         |  |
| Legal                                                                                      | 293      | 0.9%         |  |
| Life/Physical/Social Science                                                               | 214      | 0.6%         |  |
| Management                                                                                 | 4,341    | 13.1%        |  |
| Office/Administrative Support                                                              | 3,410    | 10.3%        |  |
| Production                                                                                 | 1,046    | 3.2%         |  |
| Protective Services                                                                        | 551      | 1.7%         |  |
| Sales/Related                                                                              | 3,320    | 10.1%        |  |
| Personal Care/Service                                                                      | 1,067    | 3.2%         |  |
| Transportation/Material Moving                                                             | 2,075    | <u>6.3</u> % |  |
| Total:                                                                                     | 33,029   | 100.0%       |  |
| White Collar                                                                               | 18,331   | 55.5%        |  |
| Blue Collar                                                                                | 8,133    | 24.6%        |  |
| Service and Farming                                                                        | 6,565    | 19.9%        |  |
| Total:                                                                                     | 33,029   | 100.0%       |  |
| Source: Ribbon Demographics; Claritas                                                      | -        |              |  |