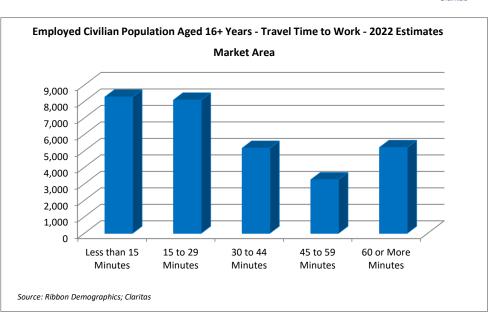

| Employed Civilian Population Aged 16+ Years<br>Travel Time to Work<br>Current Year Estimates - 2022<br>Market Area |                               |                        |  |
|--------------------------------------------------------------------------------------------------------------------|-------------------------------|------------------------|--|
| Travel Time                                                                                                        | Number                        | Percent                |  |
| Less than 15 Minutes                                                                                               | 8,269                         | 27.6%                  |  |
| 15 to 29 Minutes                                                                                                   | 8,084                         | 27.0%                  |  |
| 30 to 44 Minutes                                                                                                   | 5,161                         | 17.2%                  |  |
| 45 to 59 Minutes                                                                                                   | 3,247                         | 10.8%                  |  |
| 60 or More Minutes<br>Total:                                                                                       | <u>5,203</u><br><b>29,964</b> | <u>17.4%</u><br>100.0% |  |
| Source: Ribbon Demographics; Claritas                                                                              |                               |                        |  |