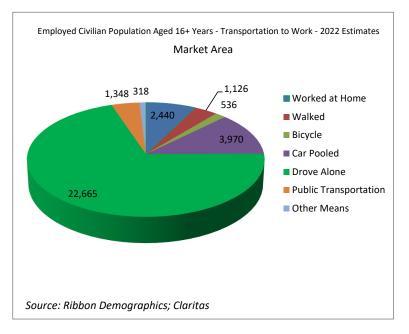

| Employed Civilian Population Aged 16+ Years<br>Transportation to Work<br>Current Year Estimates - 2022 |            |             |  |
|--------------------------------------------------------------------------------------------------------|------------|-------------|--|
| Market Area                                                                                            |            |             |  |
| Transportation Mode                                                                                    | Number     | Percent     |  |
| Worked at Home                                                                                         | 2,440      | 7.5%        |  |
| Walked                                                                                                 | 1,126      | 3.5%        |  |
| Bicycle                                                                                                | 536        | 1.7%        |  |
| Car Pooled                                                                                             | 3,970      | 12.3%       |  |
| Drove Alone                                                                                            | 22,665     | 69.9%       |  |
| Public Transportation                                                                                  | 1,348      | 4.2%        |  |
| Other Means                                                                                            | <u>318</u> | <u>1.0%</u> |  |
| Total:                                                                                                 | 32,403     | 100.0%      |  |
| Source: Ribbon Demographics; Claritas                                                                  |            |             |  |